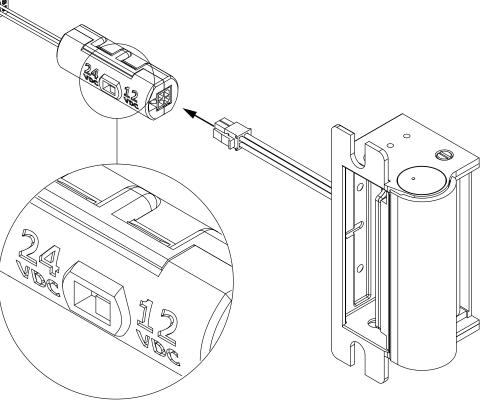

## **Installation Instructions** 2001M Plug-In Bridge Rectifier

HES, Inc. 22630 N. 17th Ave. Phoenix, AZ 85027 800-626-7590 www.hesinnovations.com

1. Connect the electric strike and either of the pigtails included with the electric strike into the 2001M rectifier. Either pigtail can be used, as the 2001M rectifier will be used to configure the electric strike for voltage input.

2. If 12 volt power is being used, move the slide switch to the 12VDC position. If 24 volt power is being used, move the slide switch to the 24VDC position

ASSA ABLOY, the global leader in door opening solutions